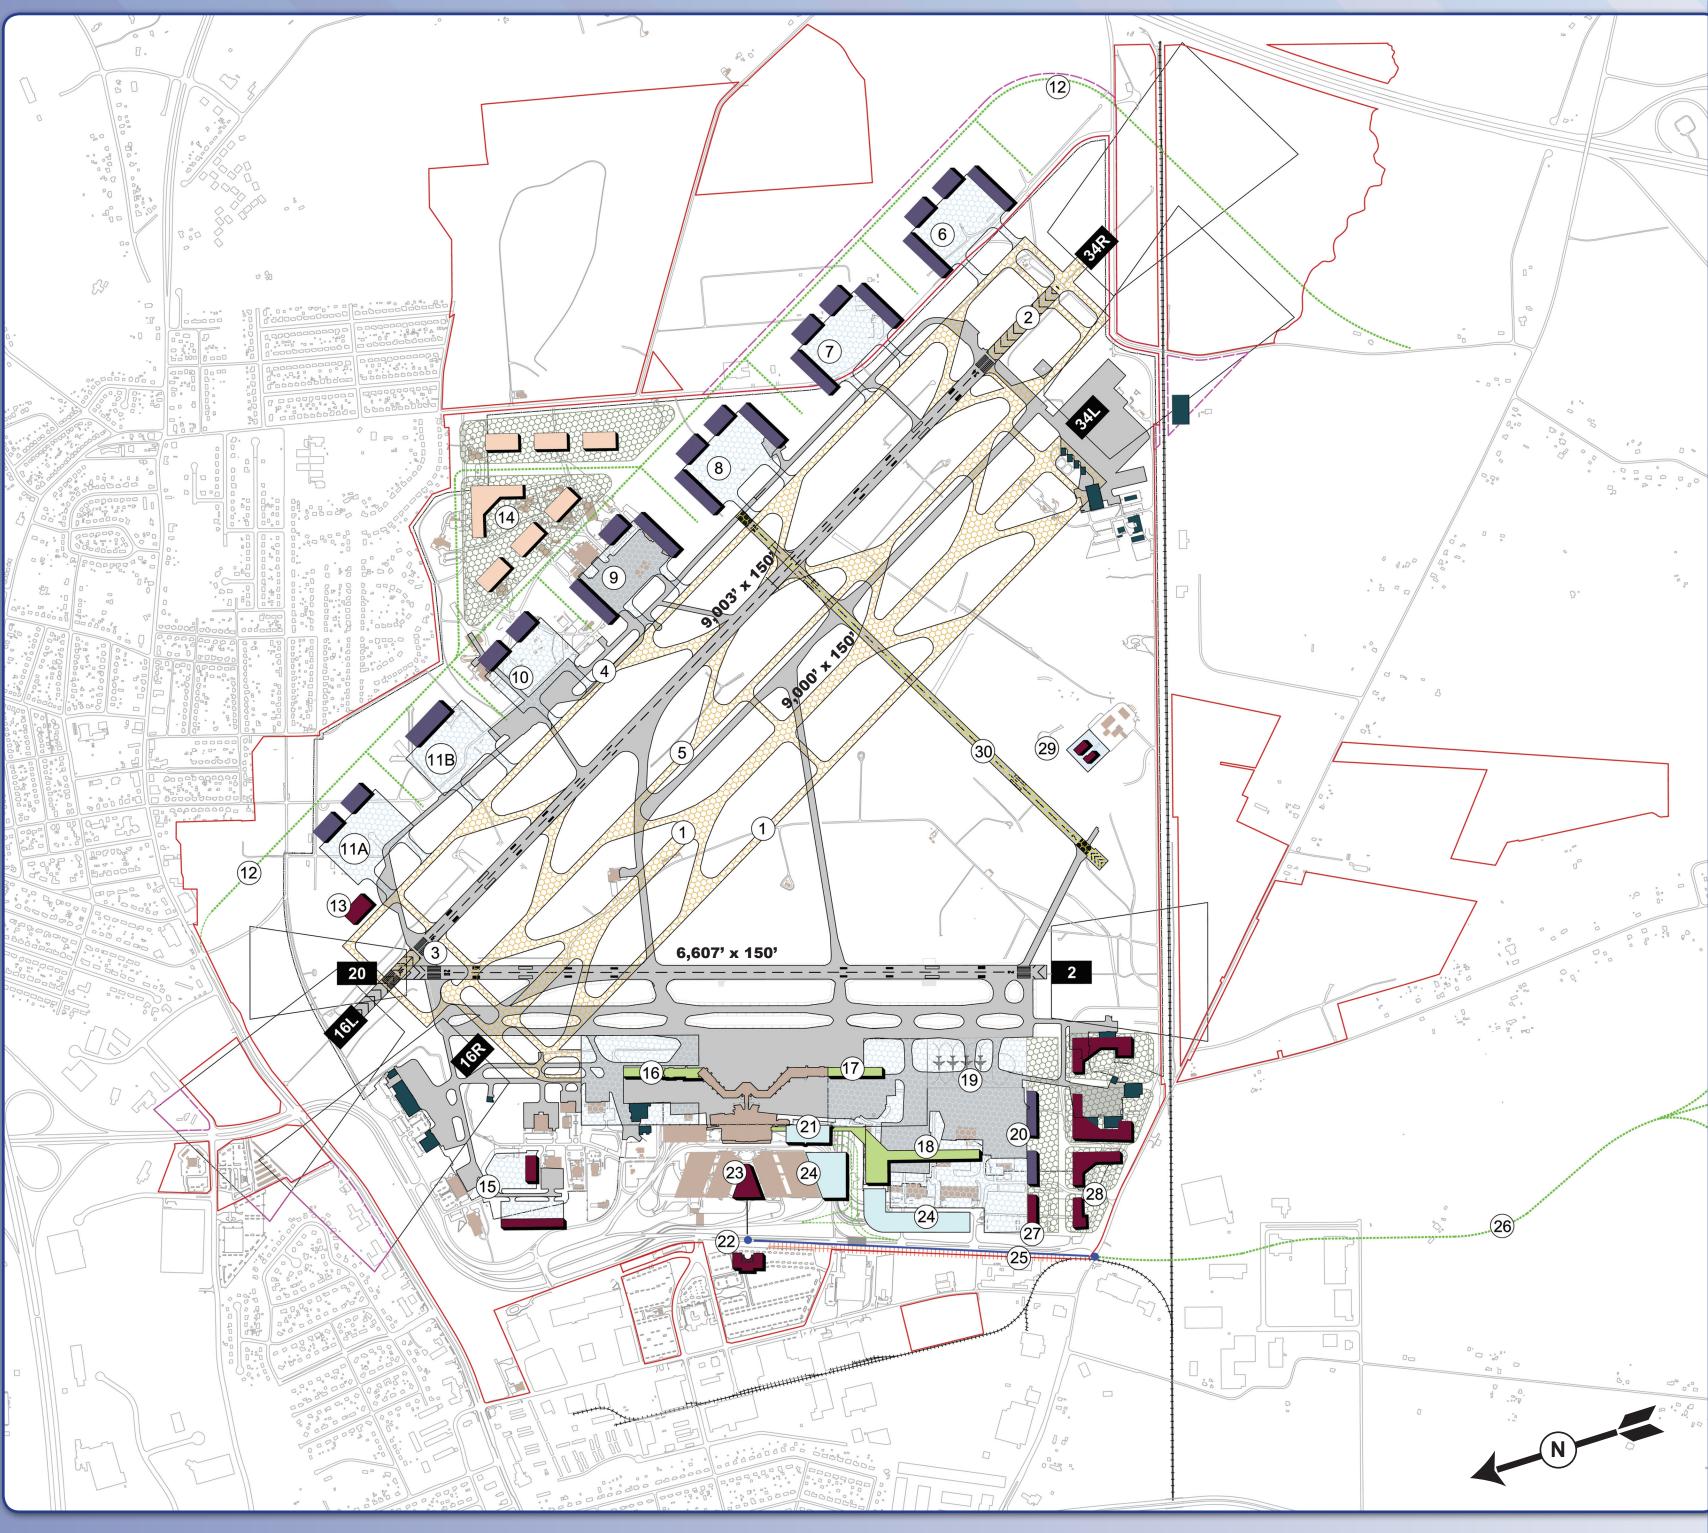

# Richmond International Airport **RECOMMENDED DEVELOPMENT PLAN**

www.FlyRichmond.com p. 804.226.3000

Now you're going places.

## Legend

### EXISTING

### FUTURE

| AIRFIELD PAVEMENTS          |
|-----------------------------|
| APRON PAVEMENTS             |
| LANDSIDE PAVEMENTS          |
| AIRPORT PROPERTY LINE (FEE) |
| RUNWAY PROTECTION ZONE      |
| RAIL LINE                   |
| ROADWAY IMPROVEMENTS        |
| RUNWAY TO BE DOWNGRADED     |
| EXISTING STRUCTURES         |

### **FUTURE PROJECTS**

- 1 PARALLEL RUNWAY 16R-34L AND TAXIWAYS
- (2) RUNWAY 34R EXTENSION
- (3) RUNWAY 16L EXTENSION
- (4) TAXIWAY M REALIGNMENT
- (5) TAXIWAY L REALIGNMENT
- (6) FUTURE HEAVY AIRCRAFT MAINTENANCE AND MODIFICATIONS
- (7)RELOCATED GA AND COMMERCIAL AVIATION MAINTENANCE
- (8) RELOCATED AIR CARGO FACILITIES
- (9) FEDERAL GOVERNMENT AVIATION COMPLEX
- (10) CORPORATE AVIATION HANGAR FACILITIES
- (11) A) PHASE I RELOCATED FBO FACILITIES
- (11) B) PHASE II RELOCATED FBO FACILITIES
- (12) EAST AIRSIDE ACCESS ROAD AND BEULAH RD. REALIGNMENT
- (13) RELOCATED ARFF STATION
- (14) AIR CARGO SUPPORT FACILITIES
- (15) AIR CARRIER SUPPORT FACILITIES
- (16) A) PHASE I APRON AND CONCOURSE A EXPANSION
- (16) B) PHASE II CONCOURSE A EXPANSION
- (17) A) PHASE I APRON EXPANSION
- (17) B) PHASE II CONCOURSE B EXPANSION
- (18) A) PHASE I SURFACE PARKING
- (18) B) PHASE II NEW TERMINAL AND CONCOURSE C
- (19) DEICING AND DIVERSION APRON
- (20) RELOCATED BELLY CARGO AND GSE BUILDING
- (21) REMOTE PARKING GARAGE
- (22) CONSOLIDATED RENTAL CAR FACILITY (CONRAC)
- (23) CONFERENCE CENTER
- (24) SURFACE PARKING AND PARKING GARAGE
- (25) REGIONAL RAIL CONNECTION
- (26) POCAHONTAS 895 AIRPORT CONNECTOR
- (27) RELOCATED FUEL FARM
- (28) AIRPORT BUSINESS PARK
- (29) AIRPORT MAINTENANCE FACILITY EXPANSION
- (30) CONVERSION OF RUNWAY 7-25 INTO TAXIWAY

### FUTURE FACILITIES

| SUPPORT FACILITIES        |
|---------------------------|
| CARGO FACILITIES          |
| TERMINAL FACILITIES       |
| PARKING FACILITIES        |
| BUILDING TO BE DEMOLISHED |
| NON-AVIATION FACILITIES   |