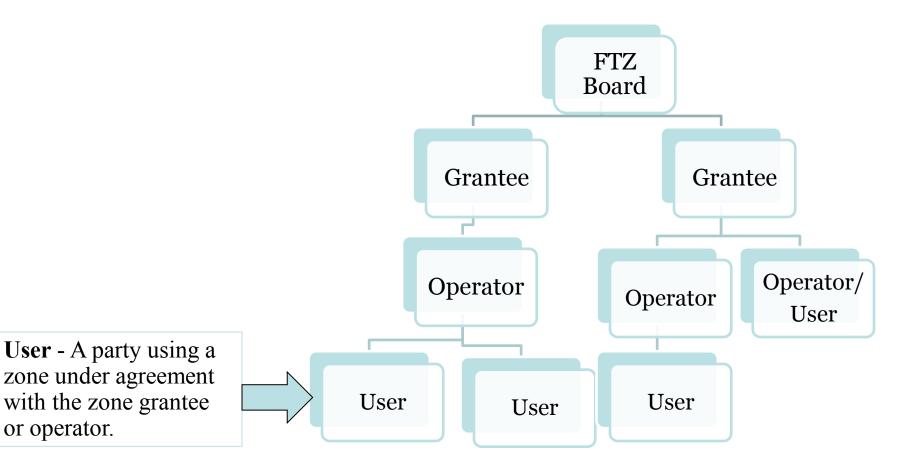

#### Structure - User

#### **Structure - Operator**

FTZ Board **Operator** - A corporation, Grantee Grantee partnership, or person that operates a zone or subzone under agreement with the grantee, with the concurrence of the Port Operator/ Operator Operator Director of CBP. The operator User has the bond with CBP. User User User