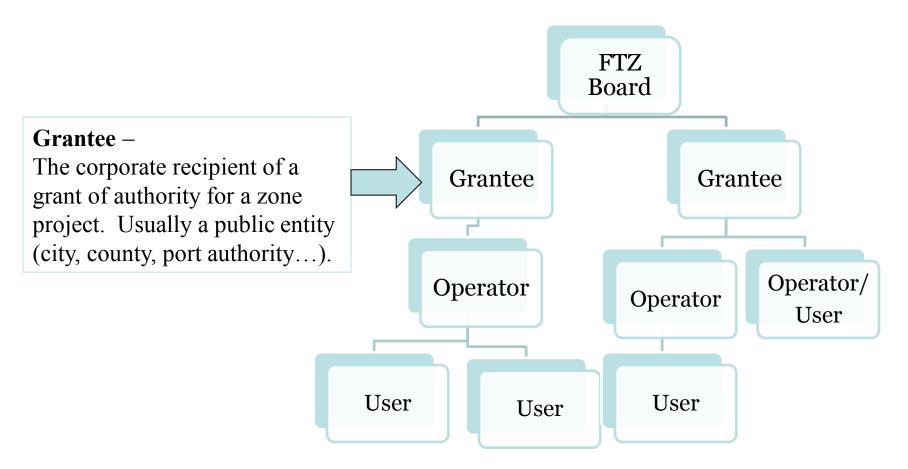

#### **Structure - Grantee**

# How is a FTZ established?

- Local entities (e.g., city, county, port authority) apply to the FTZ Board for a "grant of authority" to establish a new FTZ.
- The application provides information about the proposed FTZ site(s) and the need for the zone.
- If the application is approved, the applicant becomes the "grantee" of the new FTZ.