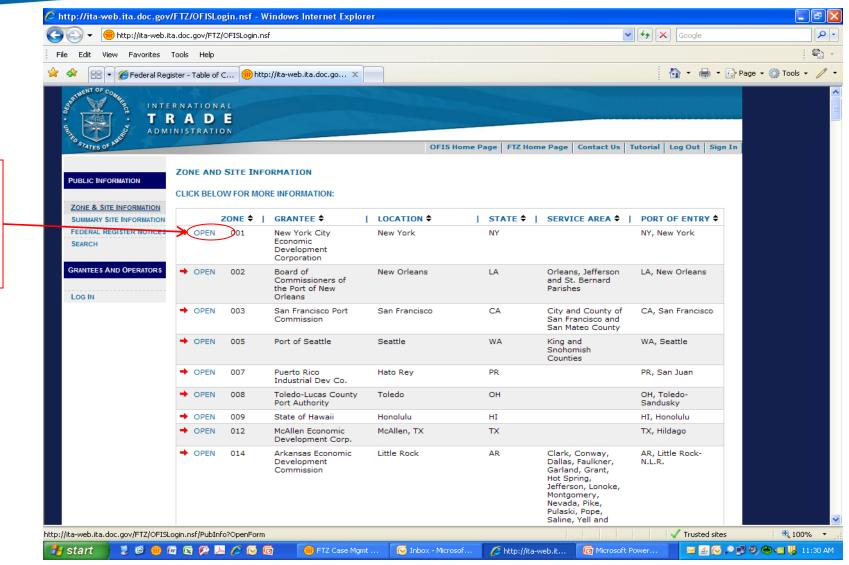

INTERNATIONAL **T R A D E** ADMINISTRATION

Click

"Open"

next to

the Zone

Number

# What happens after FTZ Board approval?

- Annual Report to FTZ Board
  - Due March 31 for the prior calendar year
  - New online reporting system OFIS (Online FTZ Information System)
    - Also includes info on zone contacts, sites, subzones and *Federal Register* notices